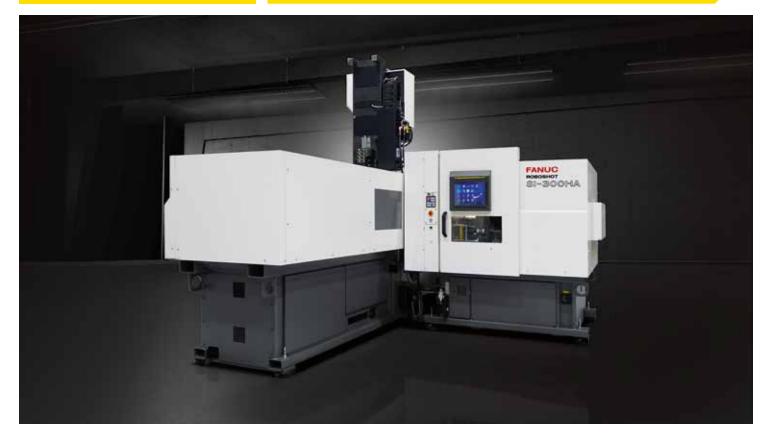

## **Horizontal Injection Unit**

This horizontal injection unit can be fitted to the side of the ROBOSHOT  $\alpha$ -SiA models. Optional FANUC servomotors are available to control rotary tables from the ROBOSHOT SI-300HA. It is flexible and easy to integrate into your ROBOSHOT cell.

## **Features and Benefits**

- controlled by FANUC's latest CNC
- same accuracy and repeatability as any other ROBOSHOT
- exchangeable between different ROBOSHOT models
- easy to integrate

| FANUC ROBOSHOT SI-300HA      |                   |     |               |     |     |  |
|------------------------------|-------------------|-----|---------------|-----|-----|--|
| Item                         | Unit              |     | Specification |     |     |  |
| Screw diameter               | mm                | 26  | 28            | 32  | 36  |  |
| Screw stroke                 | mm                | 95  | 95            | 128 | 144 |  |
| Maximum injection volume     | cm <sup>3</sup>   | 50  | 58            | 103 | 147 |  |
| Maximum Injection speed      | mm/s              |     | 330           |     |     |  |
| Maximum injection pressure   | MPa               | 260 | 240           | 220 | 190 |  |
| Maximum pack pressure        | MPa               | 260 | 220           | 200 | 170 |  |
| Maximum injection rate       | cm³/s             | 175 | 203           | 265 | 336 |  |
| Maximum screw rotation speed | min <sup>-1</sup> |     | 450           |     |     |  |
| Nozzle touch force           | kN                |     | 15            |     |     |  |
| Number of pyrometers         | Barrel            |     | 3             |     |     |  |
|                              | Nozzle            |     | 1             |     |     |  |
| Heater capacity              | kW                | 6.5 | 7.2           | 8.4 | 9.1 |  |
| Machine weight               | ton               |     | 1.9           |     |     |  |