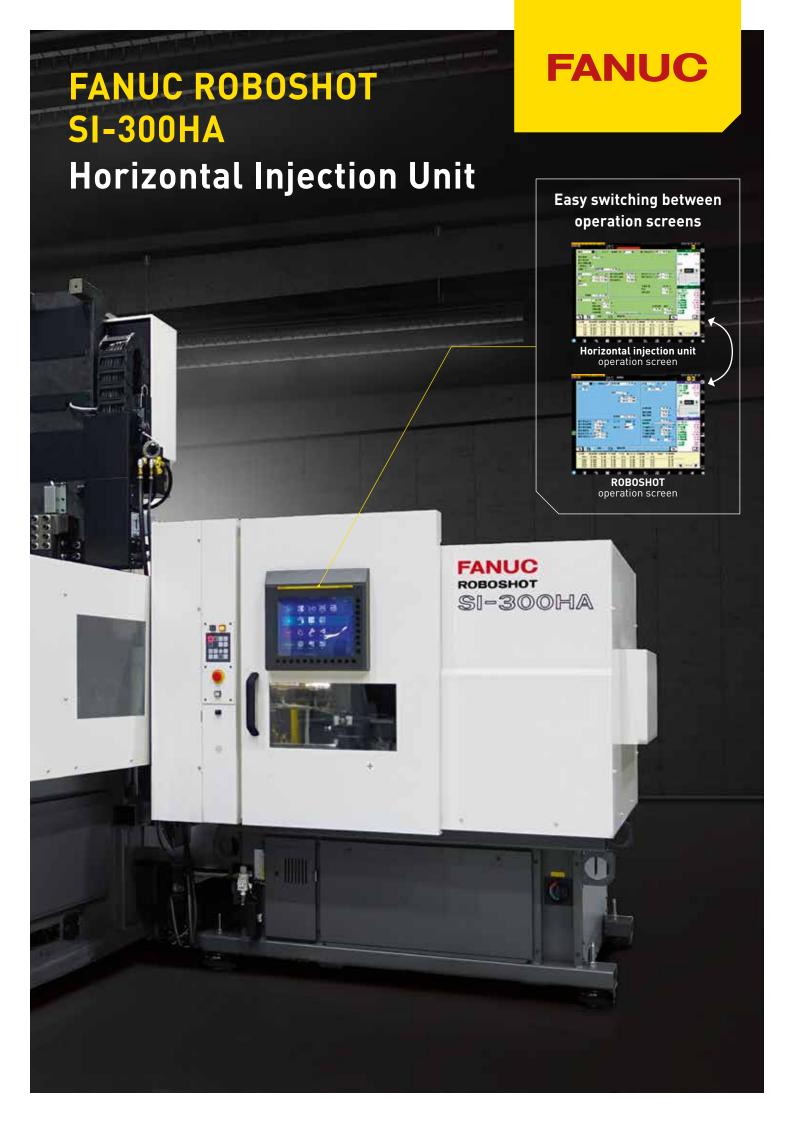

## **Horizontal Injection Unit**

This horizontal injection unit can be fitted to the side of the ROBOSHOT  $\alpha$ -SiA models. Optional FANUC servomotors are available to control rotary tables from the ROBOSHOT SI-300HA. It is flexible and easy to integrate into your ROBOSHOT cell.

## **Features and Benefits**

- controlled by FANUC's latest CNC
- same accuracy and repeatability as any other ROBOSHOT
- exchangeable between different ROBOSHOT models
- easy to integrate

| FANUC ROBOSHOT SI-300HA      |                   |     |               |     |     |  |
|------------------------------|-------------------|-----|---------------|-----|-----|--|
| Item                         | Unit              |     | Specification |     |     |  |
| Screw diameter               | mm                | 26  | 28            | 32  | 36  |  |
| Screw stroke                 | mm                | 95  | 95            | 128 | 144 |  |
| Maximum injection volume     | cm <sup>3</sup>   | 50  | 58            | 103 | 147 |  |
| Maximum Injection speed      | mm/s              |     | 330           |     |     |  |
| Maximum injection pressure   | MPa               | 260 | 240           | 220 | 190 |  |
| Maximum pack pressure        | MPa               | 260 | 220           | 200 | 170 |  |
| Maximum injection rate       | cm³/s             | 175 | 203           | 265 | 336 |  |
| Maximum screw rotation speed | min <sup>-1</sup> |     | 450           |     |     |  |
| Nozzle touch force           | kN                |     | 15            |     |     |  |
| Number of pyrometers         | Barrel            |     | 3             |     |     |  |
|                              | Nozzle            |     | 1             |     |     |  |
| Heater capacity              | kW                | 6.5 | 7.2           | 8.4 | 9.1 |  |
| Machine weight               | ton               |     | 1.9           |     |     |  |